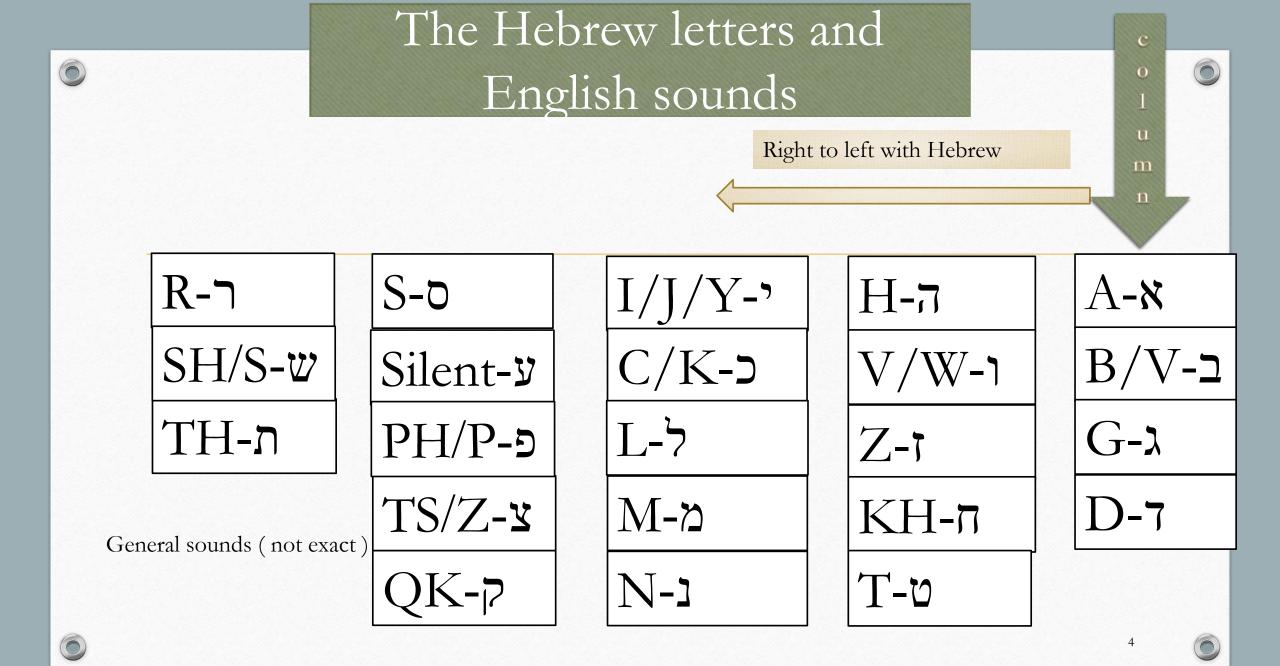

## The Hebrew Alaph-Bet

Right to left with Hebrew

7

 $\Box$ 

0

• 22 letters

0

- Hebrew is right to left
- English is left to right