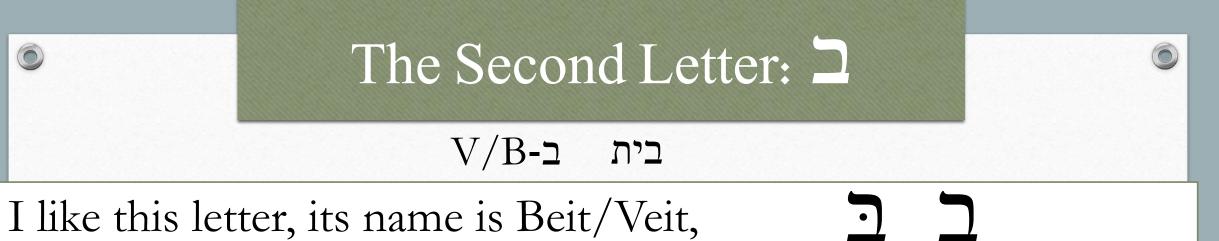

V

Л

C

0

m

n

C

- My favorite things about Hebrew some letters make two sounds, when you see a dot in the middle it says "B" & with out the dot it says "V". Some are taught only 1 sound not both.
- Meaning: house, protection, shelter, room.
- Examples: Beth means house like: Beth'el or Beth'lechem.