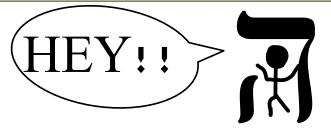

# The Fifth Letter: 7

הי ה-H

This letters name is Hey

0

• It makes the "H" sound

- Remember: "H" is the Hey, there is a man inside saying "HEY!!"
- Meaning: air, breath, life, revelation.
- Example: "The" is spelled 7 and said He