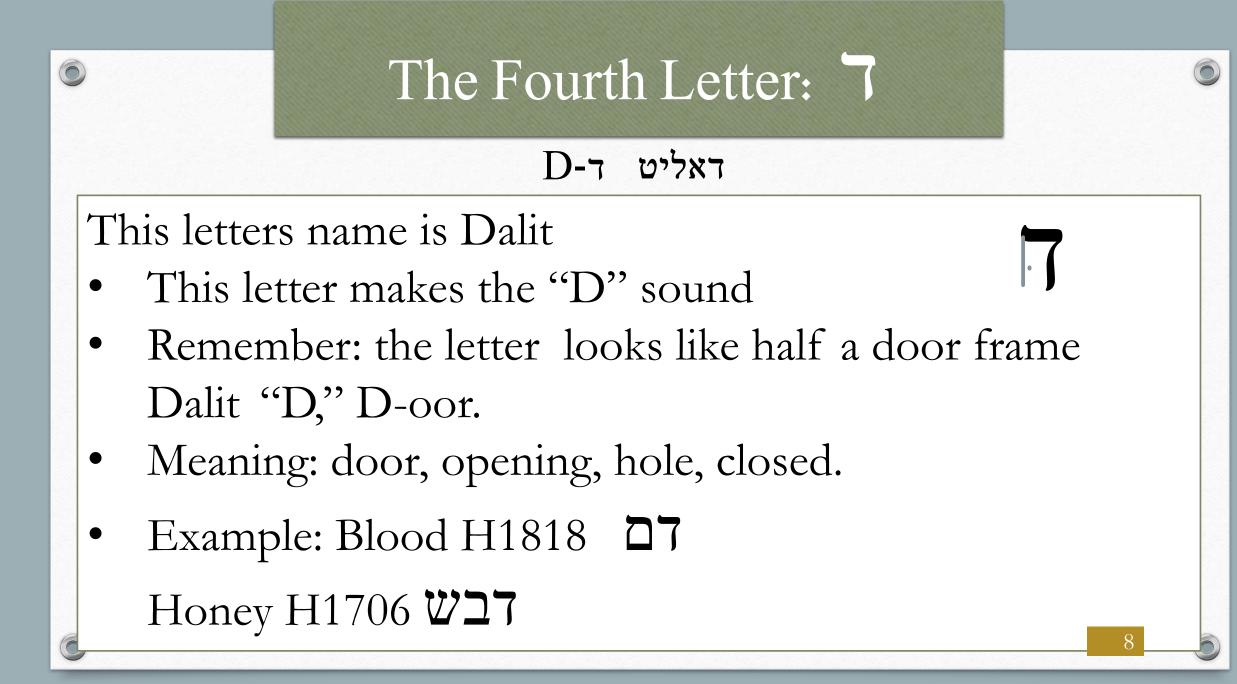

|          |  |
|                                                                                                                  |          |  |
| And the second |          |  |

V

Л





C

0

m

n

C







- My favorite things about Hebrew some letters make two sounds, when you see a dot in the middle it says "B" & with out the dot it says "V". Some are taught only 1 sound not both.
- Meaning: house, protection, shelter, room.
- Examples: Beth means house like: Beth'el or Beth'lechem.





This letters name is Gimel.

- It makes the "G" sound,
- Remember: the letter looks a little like a siraffe "G,"
  G-iraffe.
- Meaning: foot, move, confirmed testimony.
- Example: Uncover/Exile H1540 גלה
  Great H1419 גדול



# The Fifth Letter: 7

הי ה-H

This letters name is Hey

0

• It makes the "H" sound



- Remember: "H" is the Hey, there is a man inside saying "HEY!!"
- Meaning: air, breath, life, revelation.
- Example: "The" is spelled 7 and said He

"The earth" ארץ HeArets







Example: proud H2186 זדים
 Remember H2142 הכר













- Meaning: Man strength, arm, builder, will.
- Example: I Know H3045 'דעת'

Hand H3027 7'





# The Eleventh Letter: D

כאף

С/К-Э

This letter's name is Kaf

- it makes the "K"/"C" sounds.
- Remember: It looks like a Cave



- This is a finalized letter which means it the beginning of a word it looks like this  $\Im$  and when it is at the end, it looks like this  $\Im$
- Meaning: palm, gift, friend, safe.
- Example: Fail H3615 בלו 5

#### In A Little H4592 מעט