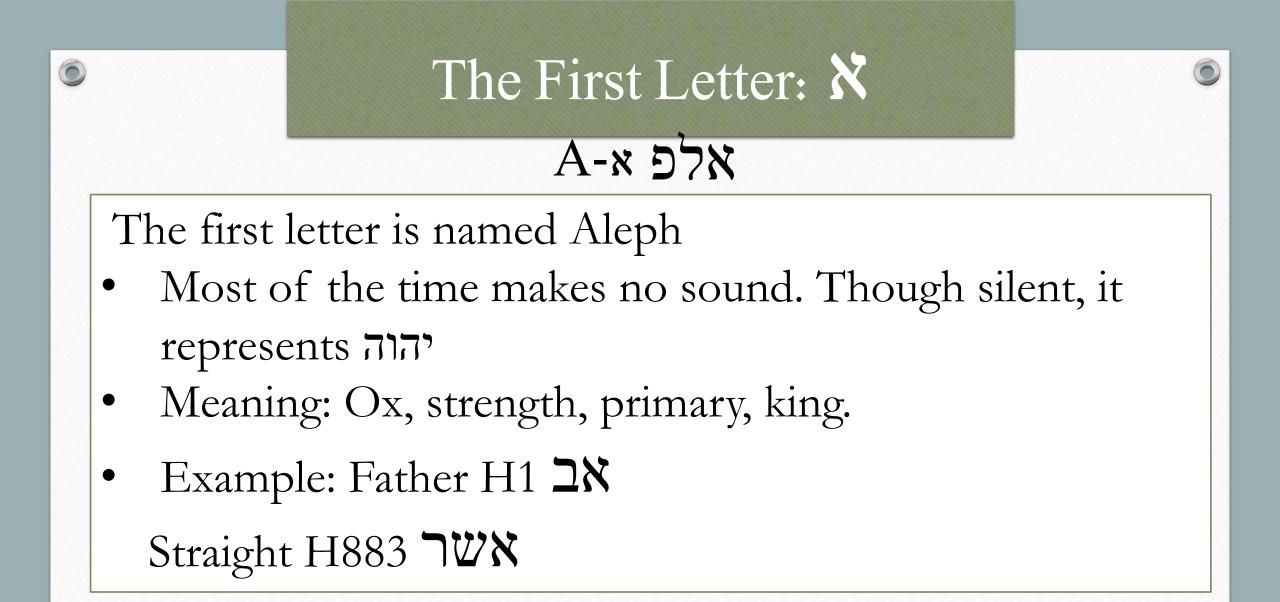

#### THE

# **Hebrew Letters**

## The Hebrew Alaph-Bet

Right to left with Hebrew

7

 $\Box$ 

0

• 22 letters

0

- Hebrew is right to left
- English is left to right