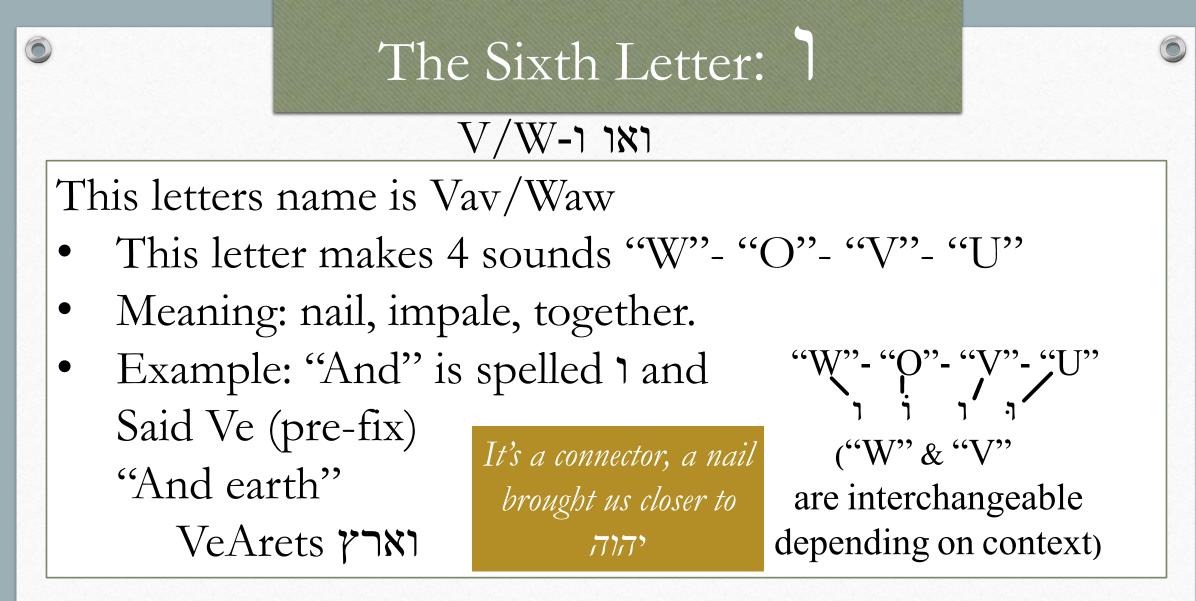

C

0

m

n

C







- My favorite things about Hebrew some letters make two sounds, when you see a dot in the middle it says "B" & with out the dot it says "V". Some are taught only 1 sound not both.
- Meaning: house, protection, shelter, room.
- Examples: Beth means house like: Beth'el or Beth'lechem.





This letters name is Gimel.

- It makes the "G" sound,
- Remember: the letter looks a little like a siraffe "G,"
  G-iraffe.
- Meaning: foot, move, confirmed testimony.
- Example: Uncover/Exile H1540 גלה
  Great H1419 גדול



# The Fifth Letter: 7

הי ה-H

This letters name is Hey

0

• It makes the "H" sound



- Remember: "H" is the Hey, there is a man inside saying "HEY!!"
- Meaning: air, breath, life, revelation.
- Example: "The" is spelled 7 and said He

"The earth" ארץ HeArets







Example: proud H2186 זדים
 Remember H2142 הכר













- Meaning: Man strength, arm, builder, will.
- Example: I Know H3045 'דעת'

Hand H3027 7'





# The Eleventh Letter: D

כאף

С/К-Э

This letter's name is Kaf

- it makes the "K"/"C" sounds.
- Remember: It looks like a Cave



- This is a finalized letter which means it the beginning of a word it looks like this  $\Im$  and when it is at the end, it looks like this  $\Im$
- Meaning: palm, gift, friend, safe.
- Example: Fail H3615 בלו 5

#### In A Little H4592 מעט







- Meaning: water, blood, peace/shalom, chaos.
- Finalized: beginning: D Ending: D
- Example Water H4325 מים King H4428 מלך



- Finalization: Beginning: ] Ending: ]
- Example : Nun H5126 בון My Soul H5315 נפשי







- Means: eye, sight, vision, vanity.
- Exam